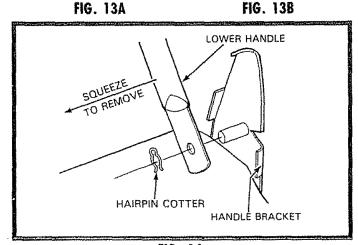

#### TO ADJUST HANDLE

Your Lawn Mower Handle can be raised or lowered for your mowing comfort. Figs. 12A, 12B, 13A and 13B show the four (4) positions that are available: High, Medium High, Medium Low and Low. Handles are shipped mounted in the Medium Low position (See Fig. 12A)

- To change from Medium Low to High position, only the Upper Handle section will have to be turned over (See Fig. 13A).
- To change from Medium Low to Low position, only the Lower Handle section will have to be turned over (See Fig. 13B).